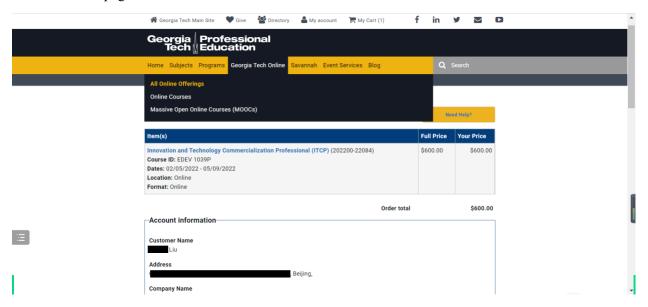

- 9. Click on "Checkout" again.
- 10. Click on "Continue to next page".

11. Select payment, fill out billing information, and other necessary information. Click on "Continue to next page".

12. Give it a few moments to process.

13. Next, you will be directed to the payment page as shown below. Please fill in the necessary information and click "Continue" on the lower right-hand corner.

14. Confirm your information and click "Continue" again to complete your payment.