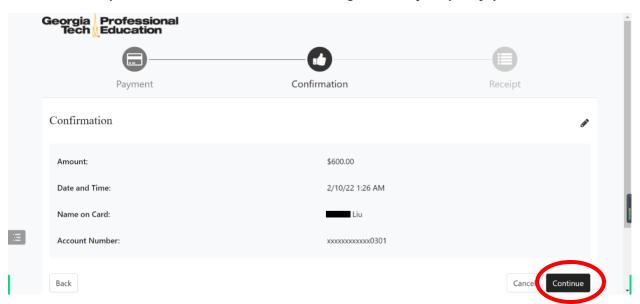

13. Next, you will be directed to the payment page as shown below. Please fill in the necessary information and click "Continue" on the lower right-hand corner.

14. Confirm your information and click "Continue" again to complete your payment.