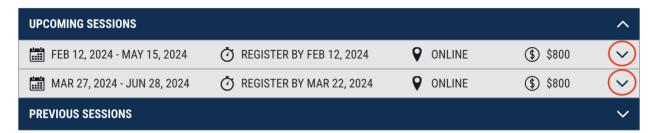

1. The link above is the GTPE webpage of the ITCP course. Scroll down to find session details. Click on the circled arrow to reveal more information of the sessions.