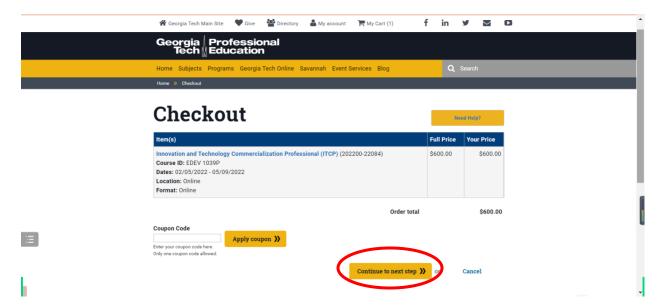

- 9. Click on "Checkout" again.
- 10. Click on "Continue to next page".

11. Select payment, fill out billing information, and other necessary information. Click on "Continue to next page".

12. Give it a few moments to process.