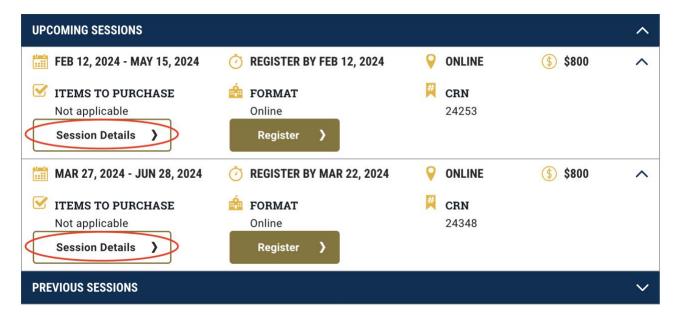

## **SESSION DETAILS**

2. You can also click on "Session Details" to check on more detailed information of the session.

## SESSION DETAILS

3. Confirm which session you want to join and click on the corresponding "Register" button

4. A pop up should appear that says, "YOUR CART HAS BEEN UPDATED." Please proceed by clicking the hyperlink "proceed to your cart" (circled).