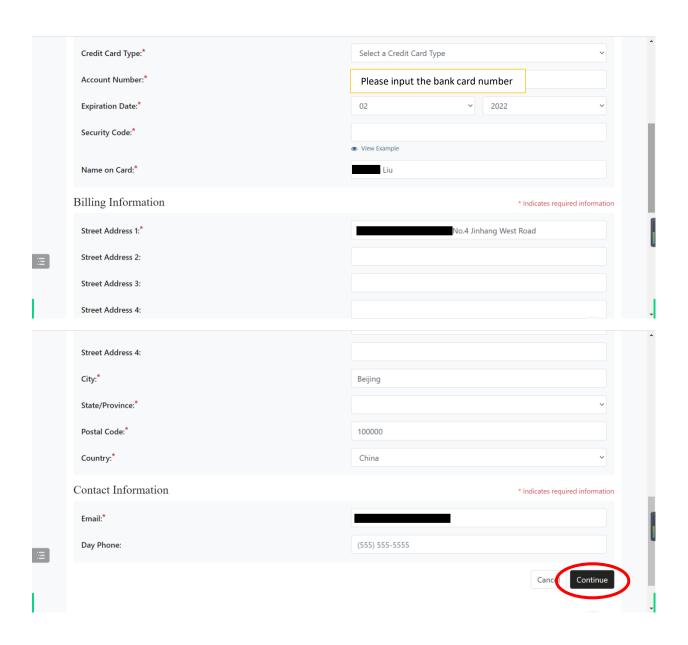

13. Next, you will be directed to the payment page as shown below. Please fill in the necessary information and click "Continue" on the lower right-hand corner.

14. Confirm your information and click "Continue" again to complete your payment.