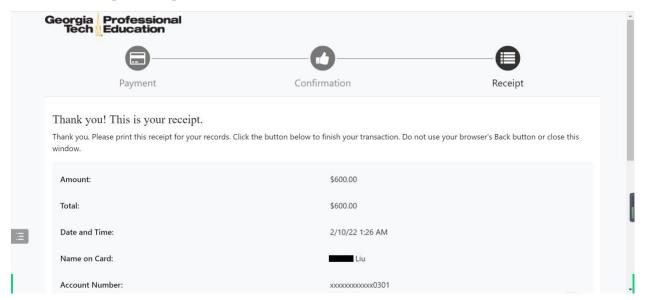

15. You can print receipt or click to finish.

16. Congratulations! You are registered for the ITCP course. Please read the next steps. The confirmation email may take longer than we expect. It shows the link to activate your GT account to log in Canvas, the learning platform. We have also prepared the tutorial for account activation. Thank you for your patience!