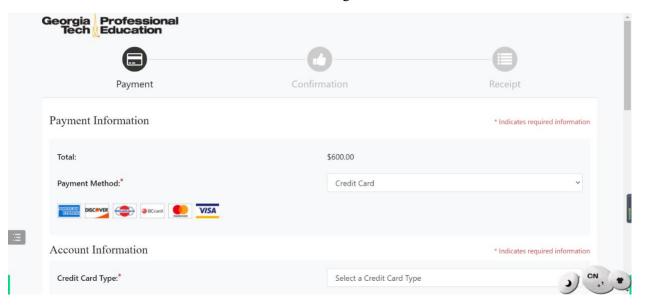

13. Next, you will be directed to the payment page as shown below. Please fill in the necessary information and click "Continue" on the lower right-hand corner.

14. Confirm your information and click "Continue" again to complete your payment.