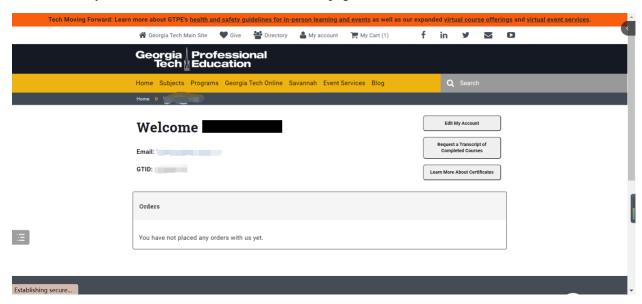

7. Once you created an account, it will take to a page similar to the one below:

8. Please make a note of your GTID and click on the grey "My Cart" (circled) tab on the upper right-hand of the page. This will take you back to the page shown below: