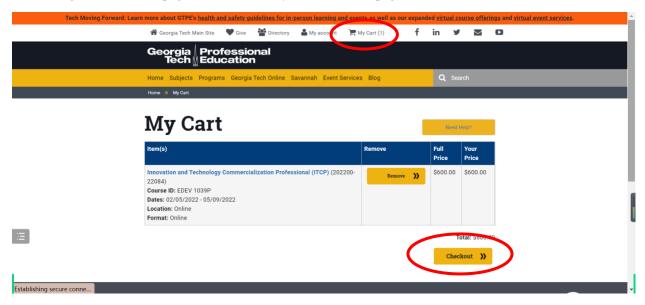

7. Once you created an account, it will take to a page similar to the one below:

8. Please make a note of your GTID and click on the grey "My Cart" (circled) tab on the upper right-hand of the page. This will take you back to the page shown below:

- 9. Click on "Checkout" again.
- 10. Click on "Continue to next page".

11. Select payment, fill out billing information, and other necessary information. Click on "Continue to next page".

12. Give it a few moments to process.