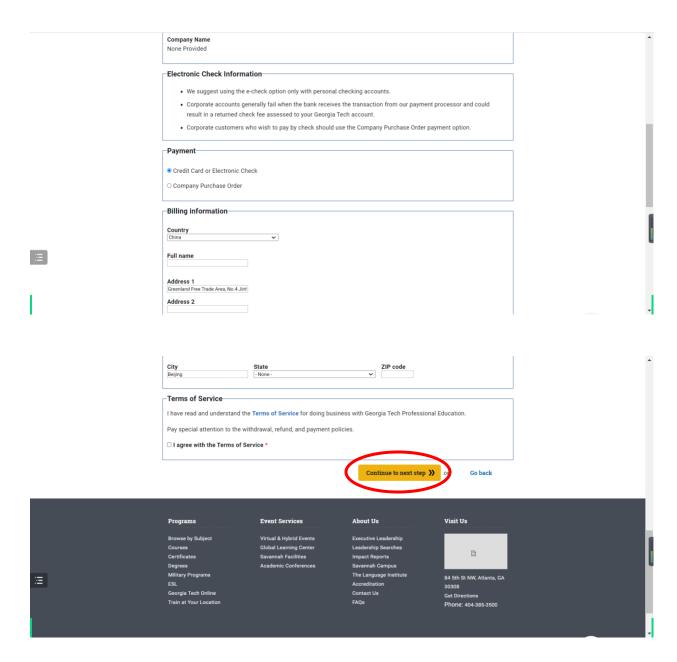

13. Next, you will be directed to the payment page as shown below. Please fill in the necessary information and click "Continue" on the lower right-hand corner.

14. Confirm your information and click "Continue" again to complete your payment.