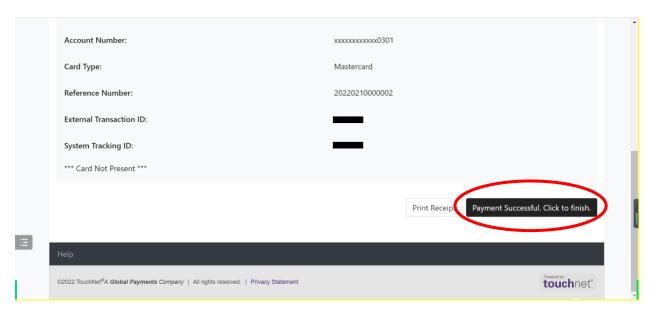

15. You can print receipt or click to finish.

16. Congratulations! You are registered for the ITCP course. Please read the next steps. The confirmation email may take longer than we expect. It shows the link to activate your GT account to log in Canvas, the learning platform. We have also prepared the tutorial for account activation. Thank you for your patience!