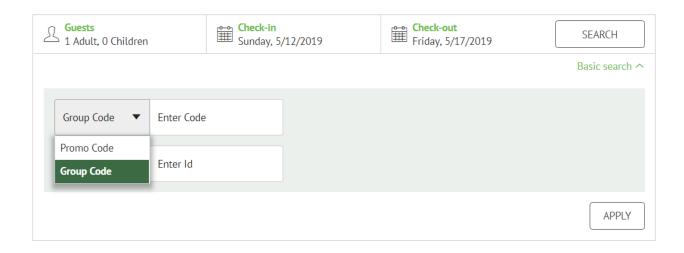

6. Click on Promo Code, highlight Group Code, enter code, press APPLY –THE GROUP CODE MUST BE ENTERED FIRST, THEN THE DATES AND THEN APPLY. ALL RATES ARE AT CATEGORY 3.

7. A screen will show you the rooms are available for the event