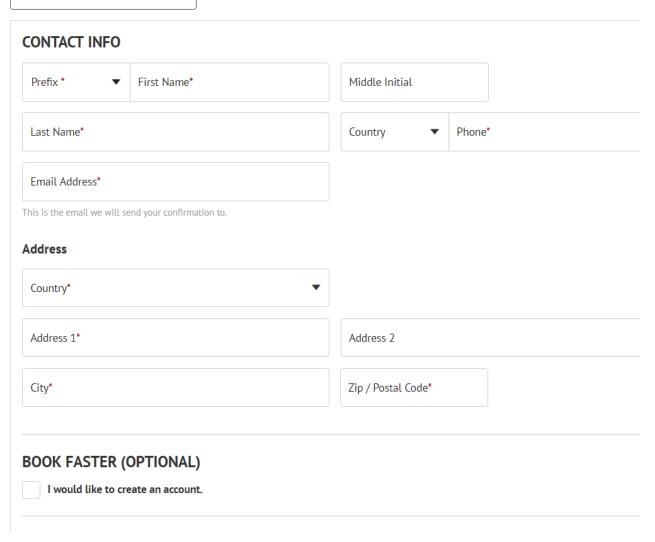

8. The next page will ask for your guest information. Fill in all requested information to include title, name, address, phone number, credit card information, etc. Once completed, click on the box 'Continue' you have read and understood the booking requirements. Click on "Confirm Reservation". Please Note: A credit card is required to hold your reservation; any reservations cancelling must contact Shades of Green at least 6 days prior to avoid a 1-night penalty deposit forfeiture.