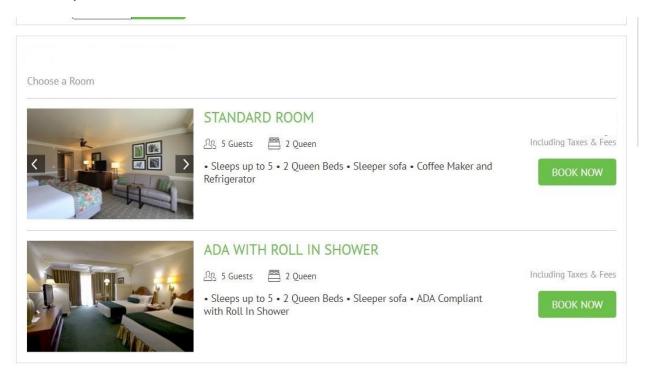

6. Click on Promo Code, highlight Group Code, enter code, press APPLY –THE GROUP CODE MUST BE ENTERED FIRST, THEN THE DATES AND THEN APPLY. ALL RATES ARE AT CATEGORY 3.

7. A screen will show you the rooms are available for the event

8. The next page will ask for your guest information. Fill in all requested information to include title, name, address, phone number, credit card information, etc. Once completed, click on the box 'Continue' you have read and understood the booking requirements. Click on "Confirm Reservation". Please Note: A credit card is required to hold your reservation; any reservations cancelling must contact Shades of Green at least 6 days prior to avoid a 1-night penalty deposit forfeiture.