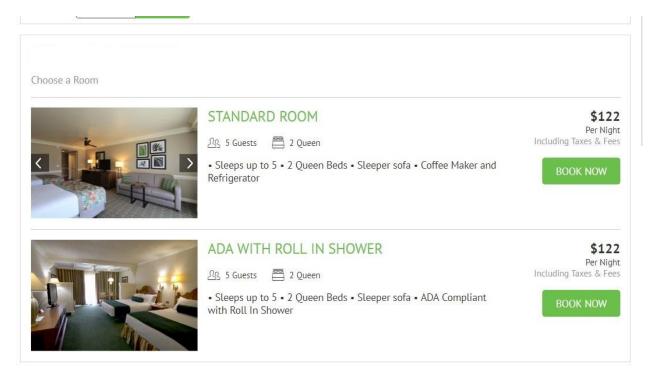

### 7. A screen will show you the rooms are available for the event

8. The next page will ask for your guest information. Fill in all requested information to include title, name, address, phone number, credit card information, etc. Once completed, click on the box 'Continue' you have read and understood the booking requirements. Click on "**Confirm Reservation**". Please Note: A credit card is required to hold your reservation; a deposit equal to one nights' room rate will be taken at time of booking. For TDY reservations your credit card will not be charged.